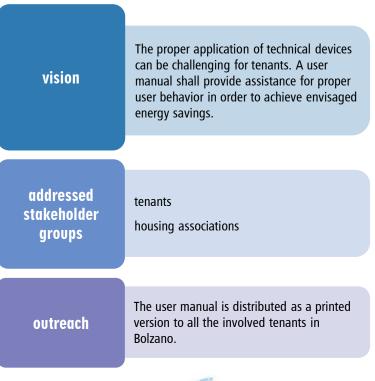

## Design of a user manual for tenants

In order to guarantee that tenants properly use the new technologies in their refurbished apartments SINFONIA partners elaborated a user manual. It contains a guideline that can help tenants to better manage their apartments and the main technical devices installed in the framework of SINFONIA.

The manual transports information on appropriate userbehaviour in refurbished buildings which is considered a key factor for achieving the expected energy savings. Specifically, the guidebook addresses the right use of the mechanical ventilation systems and the sun blinds plus the temperature management inside the apartments. It has common basic contents and additionally holds specific information for each building site. Hence, it can be easily adapted for the use by the facility management of other dwellings.

A series of coordination meetings with housing owners, designers and illustrators proceeded the preparation of the guidebook to ensure that the messages are transferred in a suitable way. Language and design of the manual are corresponding to age and cultural background of the tenants. The imparted content is liven up by the use of comics.